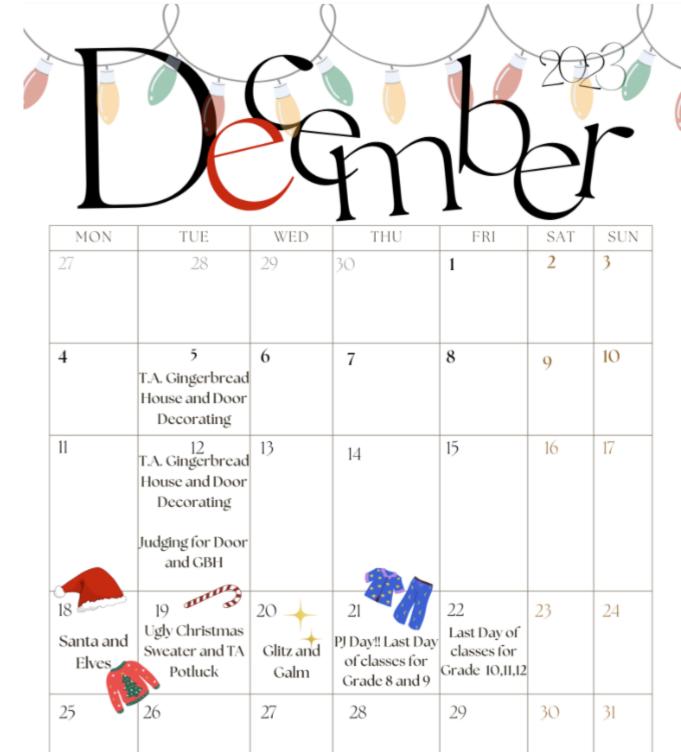

# Bulletin #15 December 12, 2023

**Important Dates:** 

**December 13:** Judging for Door Decorating and Gingerbread Houses

December 18-22: Christmas Spirit Week

- Monday, Dec 18: Santa and Elves
- Tuesday, Dec 19: Ugly Sweater Day & TA Potluck
- Wednesday, Dec 20: Glitz and Glam
- Thursday, Dec 21: PJ Day & Last Day of classes for Grade 8/9
- Friday, Dec 22: Last Day of classes for Grade 10/11/12

**Christmas Spirit Week Information:** 

**Prizes:** Each day you participate by dressing up, come put your name in the draw at the front desk. There will be 2 prizes awarded daily!! Your name stays in the draw unless you win. The more you participate the more chances you will have to win.

## Elf on the Shelf:

Starting Monday, December 18th, be the first one to find the Elf on the Shelf (1 on each floor). See Ms. Spencer - 4th floor and Ms. Kilbreath main floor for your prize. You can only win once per floor.