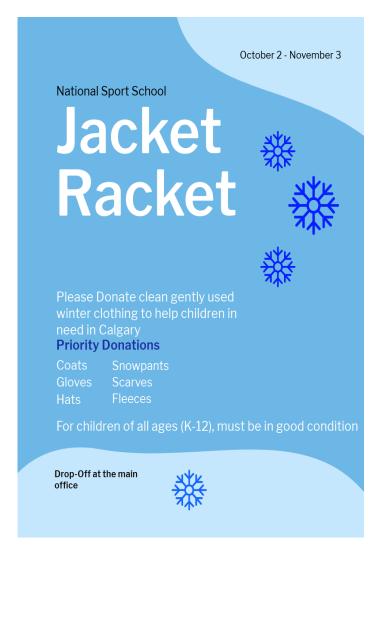

Congratulations to Charlotte S. who has committed to the University of Oregon next year. Go Ducks!!

Jacket Racket:

Jacket Racket is a local charity that has been providing clean, gently used winter clothing to Calgary school children since the 1980's. NSS will be collecting clean, gently used winter coats, snow pants, hats, mittens and gloves from Oct. 2 to Nov. 3. The donation box is at the Main Office.